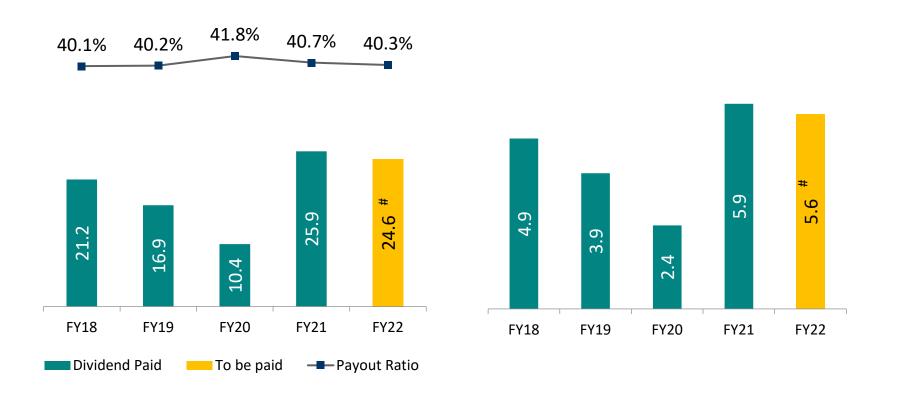

#### **Dividend History**

#### Dividend Payout (RM' mil)

#### Dividend Per Share (sen)

<sup>\* &</sup>lt;u>Dividend Policy</u>: 40% to 60% of Group's net profit excluding any valuation gain or loss on investment properties for the financial year # Single tier final dividend of 5.6 sen/share subject to shareholders' approval