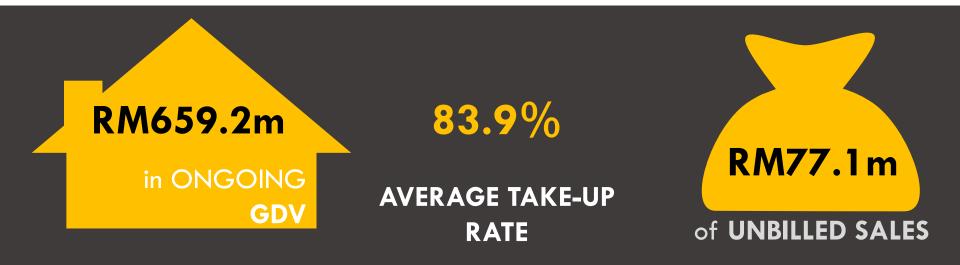

### TAMBUN INDAH LAND BERHAD

Registration No. 200801009158 (810446-U)



## 15<sup>™</sup> ANNUAL GENERAL MEETING

21 June 2023





Aster Villa









#### **CONTENTS**

Financial Highlights

**Operations Review** 

**Ongoing Projects & Upcoming Projects** 

**Dividend History** 



### FY2022 highlights

as at 31 December 2022

Revenue

RM227.5m

**Profit Before Tax** 

RM82.8m

Net Profit
Attributable
to Owners of the
Parent

RM61.2m

## Dividend Per Share 5.6 sen<sup>#</sup>

# 5.6 sen single tier final dividend subject to shareholders' approval

## Dividend Payout RM24.6m

\* RM24.6m single tier first & final dividend payout subject to shareholders' approval



### **Operations Review**

as at 31 December 2022







#### **Pearl City Projects**

#### **Palm Garden**





**335** units



RM120.4m

**Estimated GDV** 

Serviced Apartment



#### **Pearl City Projects**

#### **Ambay Park**





**255** units



RM121.9m
Estimated GDV

**Double Storey House** 



#### **Pearl City Projects**

#### **Aster Villa**





**255** units



RM159.2m
Estimated GDV

Gated and Guarded
Double Storey House and a
Bungalow



#### **Pearl City Projects**

#### **Ambay Garden**





178 units



RM91.6m **Estimated GDV** 

Double Storey House and Semi-**Detached House** 



#### **Pearl City Projects**

#### **Pearl Impiana**



Double Storey House and Semi-Detached House



148 units



RM86.0m

**Estimated GDV** 



#### **Other Project**

#### **Residency Permai**

@ Kota Permai, Bukit Mertajam





92 units